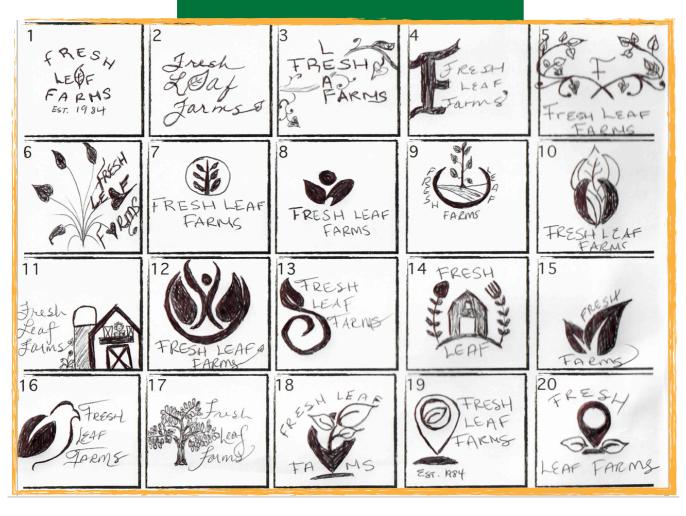

STYLE GUIDE PITCH PRESENTATION



### FRESH LEAF FARMS



#### -BRIEF DESCRIPTION OF CLIENT

BILL AND JIMMY PHILPOTT STARTED PLOTTING FOR A PRODUCE FARM IN EARLY 1984. BORN AND RAISED IN ASHEVILLE, IT WAS IMPORTANT FOR JIMMY TO BE PART OF THE COMMUNITY AND HELP EDUCATE OTHERS ON HEALTHY LIVING, GARDENING, AND COOKING.

#### -DESCRIBE CLIENT NEED AND GOALS

NEEDS A LOGO THAT REFLECTS THE COMPANIES VALUES AND A MAGAZINE AD TO HELP ATTRACT BOTH FAMILIES AND LOCAL CHEFS.

THE GOAL IS TO PROVIDE RESTAURANTS AND THE LOCAL PUBLIC WITH QUALITY ORGANIC PRODUCE AT AFFORDABLE PRICES.

### -WHO IS THE TARGET AUDIENCE

MEN AND WOMAN AGES 21-55 WITH A PASSION FOR HEALTHY LIVING.

# RESEARCH & INSPIRATION

COLOR - FONT-TYPE - LAYOUT













## **CHOSEN CONCEPT SKETCHES**

### Logo Concept Sketches



### **AD Concept Sketches**



## LOGOS







## STYLE GUIDE

COLOR CODES: (INCLUDE: CMYK, RGB, HEX#)



CMYK: 0%, 35%, 85%, 0%

RGB: 251, 176, 64

HEX #: FBB040



CMYK: 88.63%, 29.02%, 100%, 19.22%

RGB: 9,117, 59

HEX #: 09753B



CMYK: 0%, 0%, 0%, 100%

RGB: 35, 31, 32

HEX #: 231F20



CMYK: 0%, 0%, 0%, 5%

RGB: 241, 242, 242

HEX #: F1F2F2

#### **TYPOGRAPHY**

(ALL FONTS USED IN BRAND IDENTITY)

### BOUCHERIE BLOCK BOLD - NAME OF COMPANY (LOGO)

Antarctican Headline Bold - Name of Owners

**Lato - Content on Business Card** 

### **BUSINESS CARD**

#### **BOTH VERSIONS OF BUSINESS CARD SUBMITTED TO CLIENT**





#### **PHIL & JIMMY PHILPOTT**

**OWNERS** 

Q

828-52-FRESH (37374)

WWW.FreshLeafFarms.Com 3813 Josie Ave. Asheville, NC 28801

Farmers Market Hours: Sat. 7-2 PM Specia