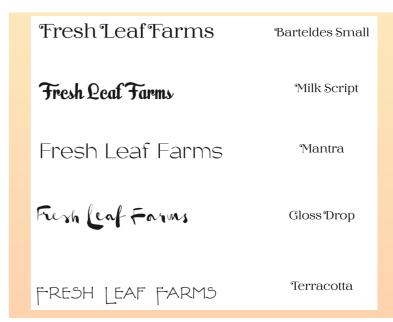

#### **TYPOGRAPHY**

(ALL FONTS USED IN BRAND IDENTITY)

### BOUCHERIE BLOCK BOLD - NAME OF COMPANY (LOGO)

Antarctican Headline Bold - Name of Owners

**Lato - Content on Business Card** 