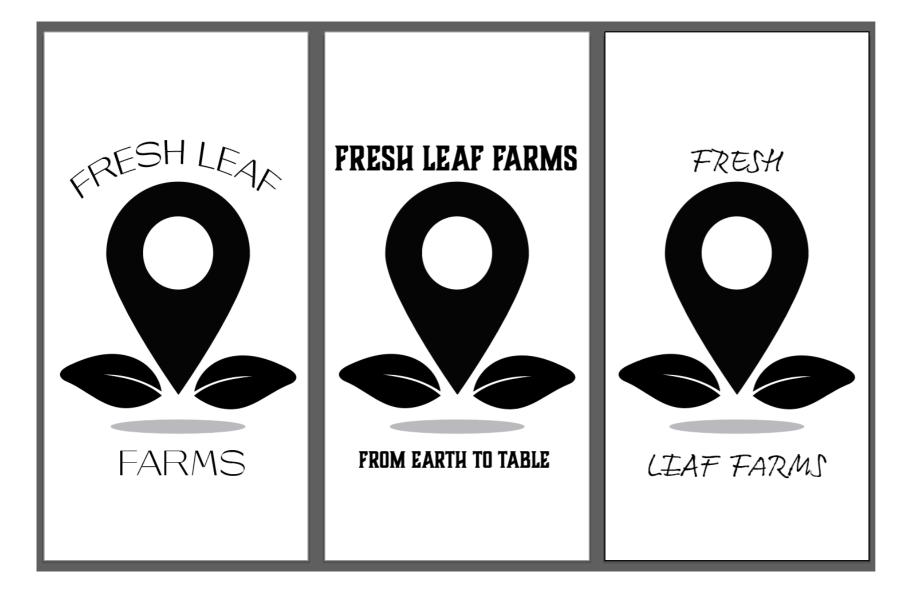

LEAF FARMS



#### -BRIEF DESCRIPTION OF CLIENT

BILL AND JIMMY PHILPOTT STARTED PLOTTING FOR A PRODUCE FARM IN EARLY 1984. BORN AND RAISED IN ASHEVILLE, IT WAS IMPORTANT FOR JIMMY TO BE PART OF THE COMMUNITY AND HELP EDUCATE OTHERS ON HEALTHY LIVING, GARDENING, AND COOKING.

#### -DESCRIBE CLIENT NEED AND GOALS

NEEDS A LOGO THAT REFLECTS THE COMPANIES VALUES AND A MAGAZINE AD TO HELP ATTRACT BOTH FAMILIES AND LOCAL CHEFS.

THE GOAL IS TO PROVIDE RESTAURANTS AND THE LOCAL PUBLIC WITH QUALITY ORGANIC PRODUCE AT AFFORDABLE PRICES.

### -WHO IS THE TARGET AUDIENCE

MEN AND WOMAN AGES 21-55 WITH A PASSION FOR HEALTHY LIVING.

# RESEARCH & INSPIRATION

COLOR - FONT-TYPE - LAYOUT













## **CHOSEN CONCEPT SKETCHES**

### Logo Concept Sketches



### **AD Concept Sketches**



## LOGOS







## STYLE GUIDE

COLOR CODES: (INCLUDE: CMYK, RGB, HEX#)



CMYK: 0%, 35%, 85%, 0%

RGB: 251, 176, 64

HEX #: FBB040



CMYK: 88.63%, 29.02%, 100%, 19.22%

RGB: 9,117, 59

HEX #: 09753B



CMYK: 0%, 0%, 0%, 100%

RGB: 35, 31, 32

HEX #: 231F20



CMYK: 0%, 0%, 0%, 5%

RGB: 241, 242, 242

HEX #: F1F2F2

#### **TYPOGRAPHY**

(ALL FONTS USED IN BRAND IDENTITY)

### BOUCHERIE BLOCK BOLD - NAME OF COMPANY (LOGO)

Antarctican Headline Bold - Name of Owners

**Lato - Content on Business Card** 

### **BUSINESS CARD**

#### **BOTH VERSIONS OF BUSINESS CARD SUBMITTED TO CLIENT**





#### **PHIL & JIMMY PHILPOTT**

**OWNERS** 

Q

828-52-FRESH (37374)

WWW.FreshLeafFarms.Com 3813 Josie Ave. Asheville, NC 28801

Farmers Market Hours: Sat. 7-2 PM Specializing in farm fresh organic produce.

###