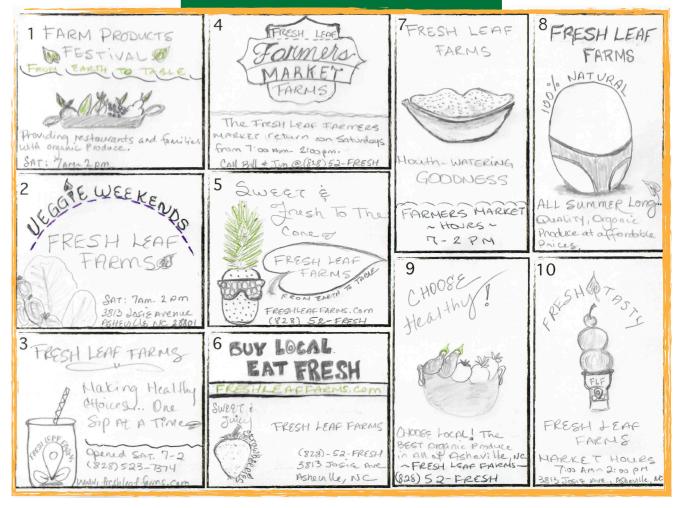

### FRESH LEAF FARMS



#### -BRIEF DESCRIPTION OF CLIENT

BILL AND JIMMY PHILPOTT STARTED PLOTTING FOR A PRODUCE FARM IN EARLY 1984. BORN AND RAISED IN ASHEVILLE, IT WAS IMPORTANT FOR JIMMY TO BE PART OF THE COMMUNITY AND HELP EDUCATE OTHERS ON HEALTHY LIVING, GARDENING, AND COOKING.

#### -DESCRIBE CLIENT NEED AND GOALS

NEEDS A LOGO THAT REFLECTS THE COMPANIES VALUES AND A MAGAZINE AD TO HELP ATTRACT BOTH FAMILIES AND LOCAL CHEFS.

THE GOAL IS TO PROVIDE RESTAURANTS AND THE LOCAL PUBLIC WITH QUALITY ORGANIC PRODUCE AT AFFORDABLE PRICES.

### -WHO IS THE TARGET AUDIENCE

MEN AND WOMAN AGES 21-55 WITH A PASSION FOR HEALTHY LIVING.

# RESEARCH & INSPIRATION

COLOR - FONT-TYPE - LAYOUT













## **CHOSEN CONCEPT SKETCHES**

### Logo Concept Sketches



### **AD Concept Sketches**



## LOGOS







## STYLE GUIDE

COLOR CODES: (INCLUDE: CMYK, RGB, HEX#)



CMYK: 0%, 35%, 85%, 0%

RGB: 251, 176, 64

HEX #: FBB040



CMYK: 88.63%, 29.02%, 100%, 19.22%

RGB: 9,117, 59

HEX #: 09753B



CMYK: 0%, 0%, 0%, 100%

RGB: 35, 31, 32

HEX #: 231F20



CMYK: 0%, 0%, 0%, 5%

RGB: 241, 242, 242

HEX #: F1F2F2

#### **TYPOGRAPHY**

(ALL FONTS USED IN BRAND IDENTITY)

### BOUCHERIE BLOCK BOLD - NAME OF COMPANY (LOGO)

Antarctican Headline Bold - Name of Owners

**Lato - Content on Business Card** 

### **BUSINESS CARD**

#### **BOTH VERSIONS OF BUSINESS CARD SUBMITTED TO CLIENT**





#### **PHIL & JIMMY PHILPOTT**

**OWNERS** 

Q

828-52-FRESH (37374)

WWW.FreshLeafFarms.Com 3813 Josie Ave. Asheville, NC 28801

Farmers Market Hours: Sat. 7-2 PM Specializing in farm fresh organic pr