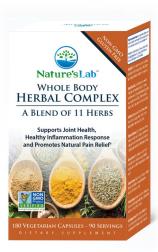

### Standard Label Layout Front Panel

- 1. Nature's Lab logo
- 2. Strength (if multiple ingredients, skip)
- 3. Line break
- 4. Health benefit(s)
- 5. Photo showing either the health benefit or the ingredient(s)
- 6. Quality logo(s) sit on bottom right corner of photo
- 7. Count and capsule type
- 8. Dietary Supplement

## FLAT LABEL EXAMPLE

Mushroom 7 is a superior blend of seven mushroom species grown organically. The mushrooms are specifically selected to complement each other in supporting general wellness.<sup>1</sup>

Mushroom 7 includes Reishi, Himematsutake, Maitake, Lion's Mane, Shiitake, Fu Ling, and Turkey Tail.

<sup>1</sup>These statements have not been evaluated by the FDA. This product is not intended to diagnose, treat, cure, or prevent any disease.