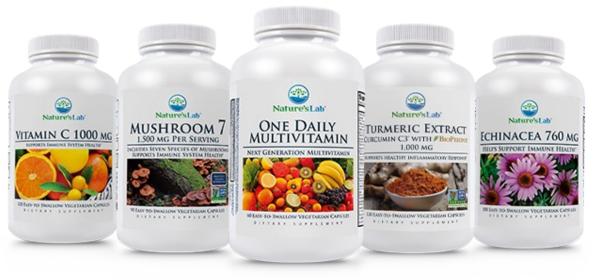

### Standard Label Layout Front Panel

- 1. Nature's Lab logo
- 2. Strength (if multiple ingredients, skip)
- 3. Line break
- 4. Health benefit(s)
- 5. Photo showing either the health benefit or the ingredient(s)
- 6. Quality logo(s) sit on bottom right corner of photo
- 7. Count and capsule type
- 8. Dietary Supplement

## FLAT LABEL EXAMPLE

Mushroom 7 is a superior blend of seven mushroom species grown organically. The mushrooms are specifically selected to complement each other in supporting general wellness.<sup>1</sup>

Mushroom 7 includes Reishi, Himematsutake, Maitake, Lion's Mane, Shiitake, Fu Ling, and Turkey Tail.

<sup>1</sup>These statements have not been evaluated by the FDA. This product is not intended to diagnose, treat, cure, or prevent any disease.