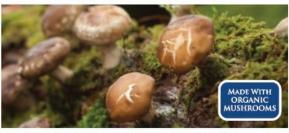

## FLAT LABEL EXAMPLE

Mushroom 7 is a superior blend of seven mushroom species grown organically. The mushrooms are specifically selected to complement each other in supporting general wellness.<sup>1</sup>

Mushroom 7 includes Reishi, Himematsutake, Maitake, Lion's Mane, Shiitake, Fu Ling, and Turkey Tail.

<sup>1</sup>These statements have not been evaluated by the FDA. This product is not intended to diagnose, treat, cure, or prevent any disease.