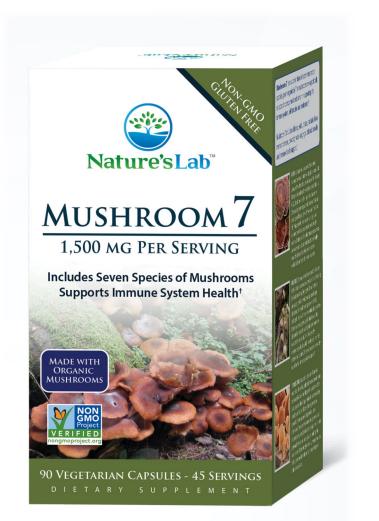

### Standard Label Layout Front Panel

- 1. Nature's Lab logo
- 2. Strength (if multiple ingredients, skip)
- 3. Line break
- 4. Health benefit(s)
- 5. Photo showing either the health benefit or the ingredient(s)
- 6. Quality logo(s) sit on bottom right corner of photo
- 7. Count and capsule type
- 8. Dietary Supplement

## FLAT LABEL EXAMPLE

Mushroom 7 is a superior blend of seven mushroom species grown organically. The mushrooms are specifically selected to complement each other in supporting general wellness.<sup>1</sup>

Mushroom 7 includes Reishi, Himematsutake, Maitake, Lion's Mane, Shiitake, Fu Ling, and Turkey Tail.

<sup>1</sup>These statements have not been evaluated by the FDA. This product is not intended to diagnose, treat, cure, or prevent any disease.

#### Supplement Facts Serving Size: 2 Capsules Servings Per Container: 90 Amount Per Serving % DV Organic Mushroom 7 Blend 1500 mg \* Organic Reishi (Ganoderma lucidum) - 321 mg Organic Himematsutake (Agaricus blazei) - 214 mg Organic Maitake (Grifola frondosa) - 214 mg Organic Lion's Mane (Hericium erinaceus) - 214 mg Organic Shiitake (Lentinula edodes) - 214 mg Organic Fu Ling (Wolfiporia cocos) - 214 mg Organic Turkey Tail (Coriolus versicolor) - 107 mg \*Daily Value (DV) not established