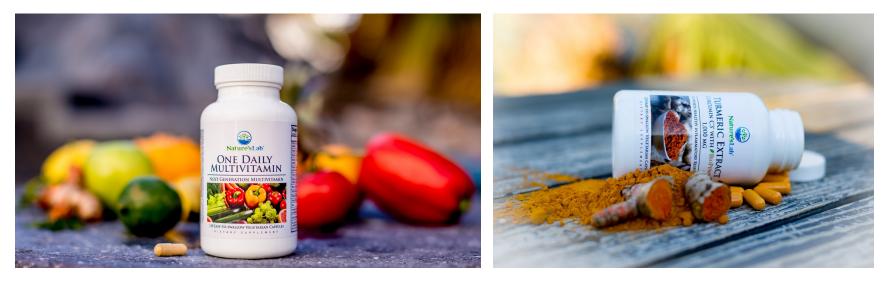

### Standard Label Layout Front Panel

- 1. Nature's Lab logo
- 2. Strength (if multiple ingredients, skip)
- 3. Line break
- 4. Health benefit(s)
- 5. Photo showing either the health benefit or the ingredient(s)
- 6. Quality logo(s) sit on bottom right corner of photo
- 7. Count and capsule type
- 8. Dietary Supplement