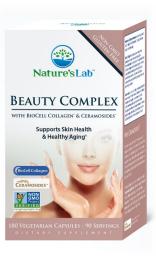

### Standard Label Layout Front Panel

- 1. Nature's Lab logo
- 2. Strength (if multiple ingredients, skip)
- 3. Line break
- 4. Health benefit(s)
- 5. Photo showing either the health benefit or the ingredient(s)
- 6. Quality logo(s) sit on bottom right corner of photo
- 7. Count and capsule type
- 8. Dietary Supplement

## FLAT LABEL EXAMPLE

Mushroom 7 is a superior blend of seven mushroom species grown organically. The mushrooms are specifically selected to complement each other in supporting general wellness.<sup>1</sup>

Mushroom 7 includes Reishi, Himematsutake, Maitake, Lion's Mane, Shiitake, Fu Ling, and Turkey Tail.

<sup>1</sup>These statements have not been evaluated by the FDA. This product is not intended to diagnose, treat, cure, or prevent any disease.