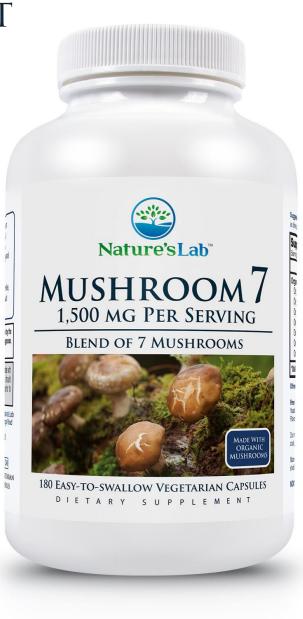

### Standard Label Layout Front Panel

- 1. Nature's Lab logo
- 2. Strength (if multiple ingredients, skip)
- 3. Line break
- 4. Health benefit(s)
- 5. Photo showing either the health benefit or the ingredient(s)
- 6. Quality logo(s) sit on bottom right corner of photo
- 7. Count and capsule type
- 8. Dietary Supplement

## FLAT LABEL EXAMPLE

Mushroom 7 is a superior blend of seven mushroom species grown organically. The mushrooms are specifically selected to complement each other in supporting general wellness.<sup>1</sup>

Mushroom 7 includes Reishi, Himematsutake, Maitake, Lion's Mane, Shiitake, Fu Ling, and Turkey Tail.

<sup>1</sup>These statements have not been evaluated by the FDA. This product is not intended to diagnose, treat, cure, or prevent any disease.

Warnings: Pregnant or lactating women and people with known medical conditions and/or taking drugs should consult with a qualified healthcare practitioner prior to taking dietary supplements.

Manufactured for Nature's Lab 6980 W. Warm Springs Road Suite 100 Las Vegas, NV 89113 1-888-793-0351 NaturesLab.com [Certified Organic by QA]

180 EASY-TO-SWALLOW VEGETARIAN CAPSULES DIETARY SUPPLEMENT Suggested Use: As a dietary supplement, take 2 capsules with meal or as directed by a qualified healthcare practitioner.

#### Supplement Facts Serving Size: 2 Capsules Servings Per Container: 90 Amount Per Serving % DV Organic Mushroom 7 Blend 1500 mg \* Organic Reishi (Ganoderma lucidum) - 321 mg Organic Himematsutake (Agaricus blazei) - 214 mg Organic Maitake (Grifola frondosa) - 214 mg Organic Lion's Mane (Hericium erinaceus) - 214 mg Organic Shiitake (Lentinula edodes) - 214 mg Organic Fu Ling (Wolfiporia cocos) - 214 mg Organic Turkey Tail (Coriolus versicolor) - 107 mg \*Daily Value (DV) not established