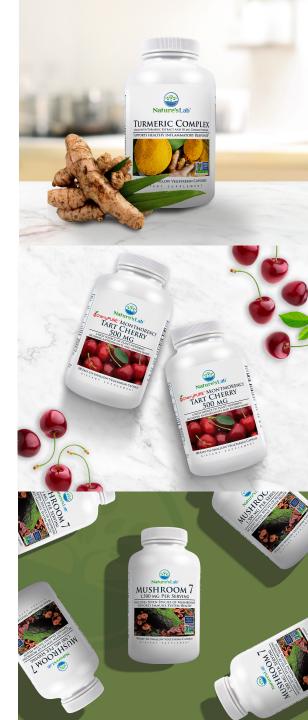

### Standard Label Layout Front Panel

- 1. Nature's Lab logo
- 2. Strength (if multiple ingredients, skip)
- 3. Line break
- 4. Health benefit(s)
- 5. Photo showing either the health benefit or the ingredient(s)
- 6. Quality logo(s) sit on bottom right corner of photo
- 7. Count and capsule type
- 8. Dietary Supplement

## FLAT LABEL EXAMPLE

Mushroom 7 is a superior blend of seven mushroom species grown organically. The mushrooms are specifically selected to complement each other in supporting general wellness.<sup>1</sup>

Mushroom 7 includes Reishi, Himematsutake, Maitake, Lion's Mane, Shiitake, Fu Ling, and Turkey Tail.

<sup>1</sup>These statements have not been evaluated by the FDA. This product is not intended to diagnose, treat, cure, or prevent any disease.